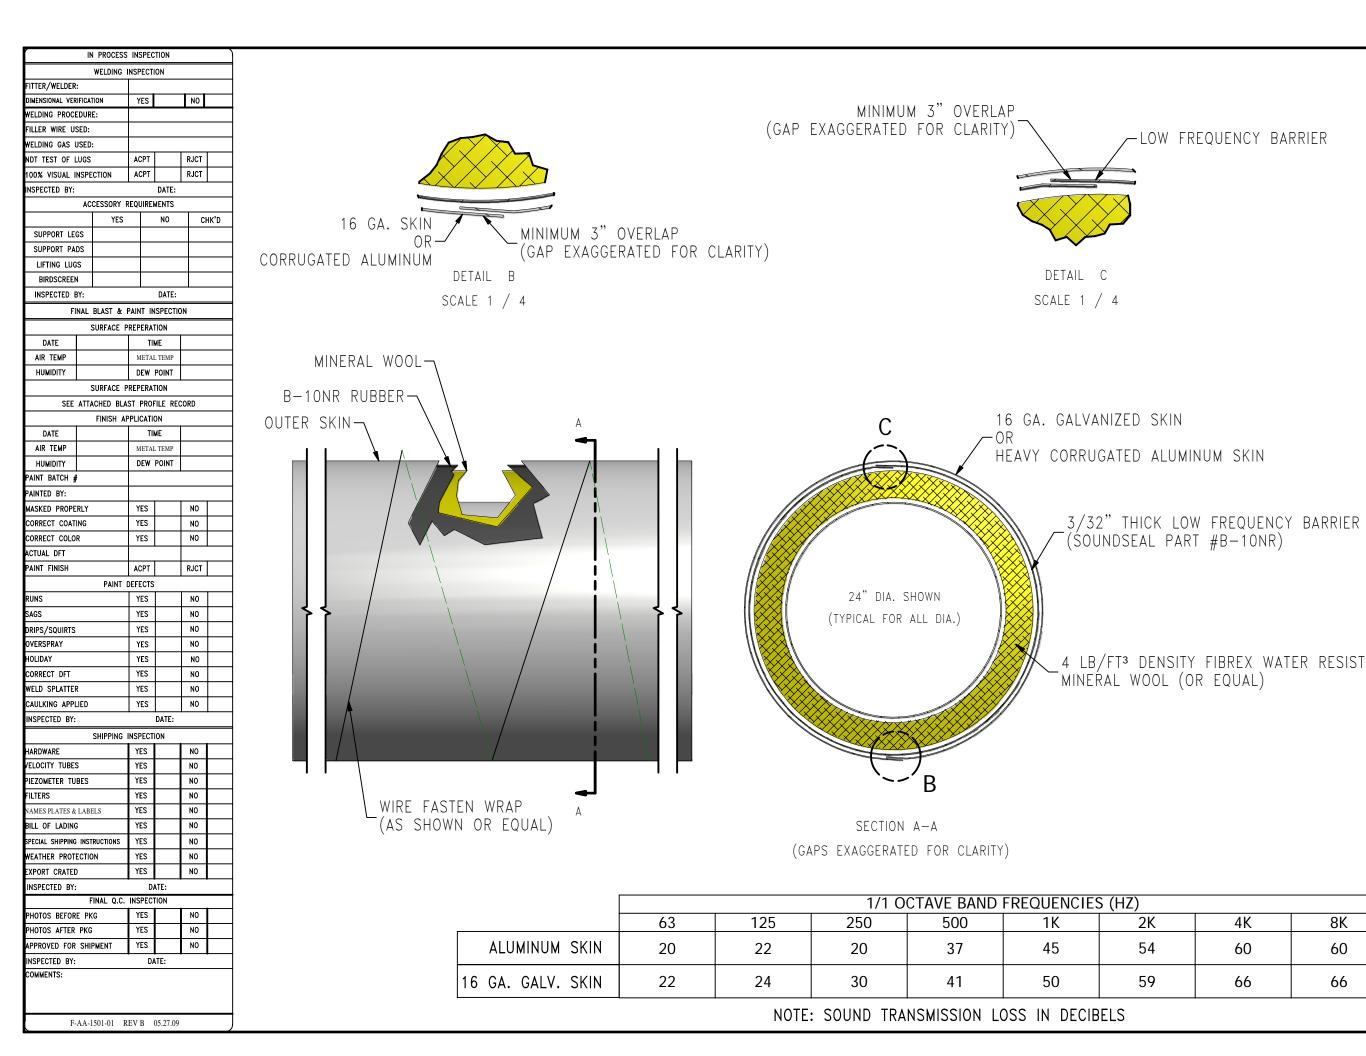

|                                         | SYM                                          |                                                                                     |                                                                                                                                    | REVISION                                                                                                          |                                               | DR     |
|-----------------------------------------|----------------------------------------------|-------------------------------------------------------------------------------------|------------------------------------------------------------------------------------------------------------------------------------|------